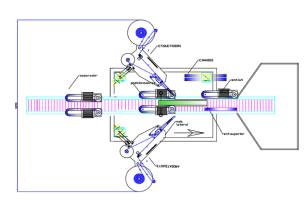

## **MCP 300T**

Labeling system to apply front and back label on cylindrical or plane containers.

Made of stainless steel. Regulation of the head labeler by touch screen. You can place the label by controlling differen parameters like speed, start and stop of the label.

## **CHARACTERISTICS**

Production speed: maximum 12.000 packages per hour.

**Dispensing speed:** 50 meters per minute as maximum.

Label length size: 12mm - indeterminate.

Label width size: 10mm minimum - 120mm - 205mm maximum according to the model.

External diameter labels: 300mm. 400mm Optional.

Inside reel diameter: 40 or 76mm.

Motorization: Step by step motors.

Product size: Ø 20mm to Ø 100mm. Standard, ask for different sizes.

Power supply: 230 V, 50 - 60 Hz.