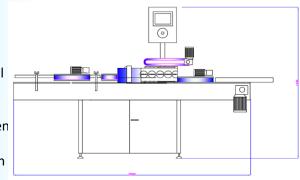

## **MCP 300T**

Labeling system to apply front and back label on cylindrical or plane containers.

Made of stainless steel. Regulation of the head labeler by touch screen. You can place the label by controlling differen parameters like speed, start and stop of the label.

## **CHARACTERISTICS**

Production speed: maximum 12.000 packages per hour.

**Dispensing speed:** 50 meters per minute as maximum.

Label length size: 12mm - indeterminate.

Label width size: 10mm minimum - 120mm - 205mm maximum according to the model.

External diameter labels: 300mm. 400mm Optional.

Inside reel diameter: 40 or 76mm.

Motorization: Step by step motors.

Product size: Ø 20mm to Ø 100mm. Standard, ask for different sizes.

Power supply: 230 V, 50 - 60 Hz.

**OPTIONAL:** Protective Enclosure: chassis made of Stainless steel and polycarbonate doors

for easy access from both sides. Automatic Stop Line system activates in case of a door inadequately opened.

MARCOPACK, S.L. - P.I. Saladar I - Avd. Papá Ali s/n 30564 Lorquí (Murcia) Spain • Tlf.: +34 968 692 265 - Fax: +34 968 692 053 www.marcopack.com - E-mail: marcopack@marcopack.com