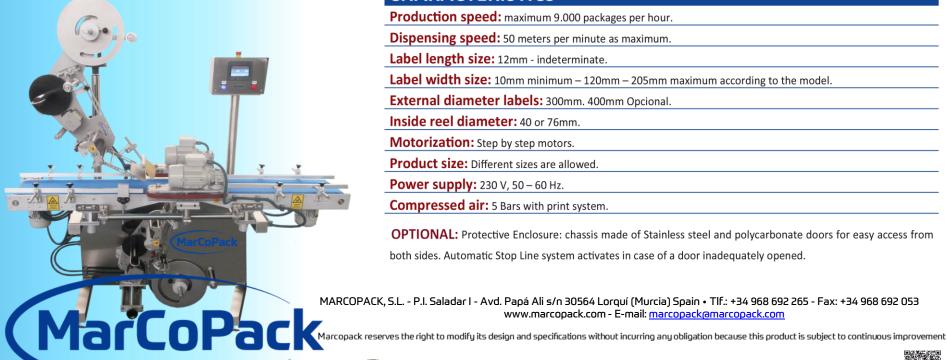

## **MCP 600T**

This fully automatic top & bottom labeling machine sets new standards in accuracy, quality and economy. It is equipped with two applica- tors that simultaneously apply labels on the top and the bottom of products like trays, boxes, packages, etc. Labeling speed up to 9.000 packs/hour. Made in Stainless steel.

Touch screen control panel for easier access. Motorized stepping label head dispensing labels up to 120mm or 200mm wide from a label roll coil with a max width of 300 mm. Variable speed motorized conveyor belt control and stainless steel casing

## **CHARACTERISTICS**

Production speed: maximum 9.000 packages per hour.

**Dispensing speed:** 50 meters per minute as maximum.

Label length size: 12mm - indeterminate.

Label width size: 10mm minimum - 120mm - 205mm maximum according to the model.

External diameter labels: 300mm. 400mm Opcional.

Inside reel diameter: 40 or 76mm.

**Motorization:** Step by step motors.

**Product size:** Different sizes are allowed.

**Power supply:** 230 V, 50 – 60 Hz.

Compressed air: 5 Bars with print system.

OPTIONAL: Protective Enclosure: chassis made of Stainless steel and polycarbonate doors for easy access from both sides. Automatic Stop Line system activates in case of a door inadequately opened.