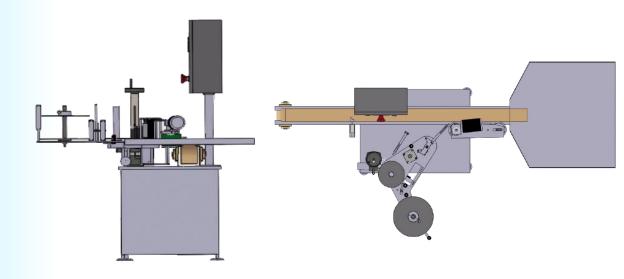

## **SET200**

SET200 is a precise and low cost labelling machine. It applies a label on cylindrical containers, adaptable to different sizes. Controlled by touch screen to select where the label will be placed. Motorized step by step motor, with a maximun speed of 25 m/min.

## **CHARACTERISTICS**

**Production speed:** Maximum 3.500 packages per hour.

**Dispensing speed:** 50 meters per minute as maximum.

Label length size: 12mm - indeterminate.

Label width size: 10mm minimum – 120mm – 205mm maximum according to the model.

External diameter labels: 300mm.

Inside reel diameter: 40 or 76mm.

Motorization: Step by step motors.

Product size: Ø 20mm - Ø 150mm.

**Power supply:** 230 V, 50 – 60 Hz.

Compressed air: 6 Bars with thermoprinter.